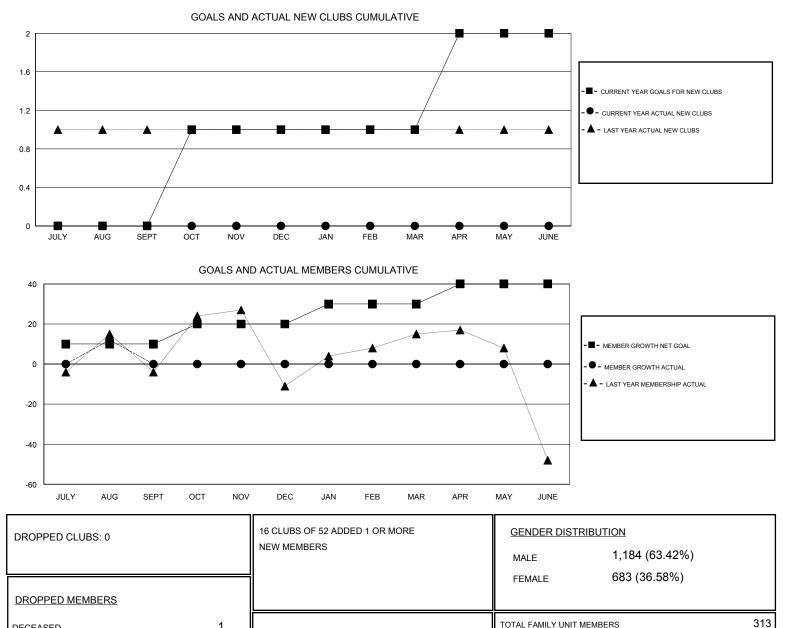

## District 2 S3

Results as of: 8/31/2019

| GMT:                  | LOCATION TEXAS |           |               |                       |                           |                         | GMT CA                                             |
|-----------------------|----------------|-----------|---------------|-----------------------|---------------------------|-------------------------|----------------------------------------------------|
| Clubs                 |                |           |               | Members               |                           |                         |                                                    |
| RESULTS FOR 2019-2020 |                |           |               | RESULTS FOR 2019-2020 |                           |                         |                                                    |
| QUARTER               | NEW CLUB GOAL  | NEW CLUBS | DROPPED CLUBS | QUARTER               | MEMBER GROWTH NET<br>GOAL | MEMBER GROWTH<br>ACTUAL | DROPPED<br>MEMBERS ACTUAL<br>(including transfers) |
| JULY/AUG/SEPT         | 0              | 0         | 0             | JULY/AUG/SEPT         | 10                        | 42                      | 27                                                 |
| OCT/NOV/DEC           | 1              | 0         | 0             | OCT/NOV/DEC           | 10                        | 0                       | 0                                                  |
| JAN/FEB/MAR           | 0              | 0         | 0             | JAN/FEB/MAR           | 10                        | 0                       | 0                                                  |
| APR/MAY/JUNE          | 1              | 0         | 0             | APR/MAY/JUNE          | 10                        | 0                       | 0                                                  |

MEMBERSHIP DATA

CLICK HERE FOR CUMULATIVE

1

0

26

27

DECEASED

OTHER

TOTAL MBR0181

CLUB CANCELLED

159

TOTAL FAMILY UNIT MEMBERS

FAMILY MEMBERS PAYING HALF

DUES